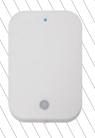

## GATEWAY

Turns ATIK PRO into an online device. Connected via Wi-Fi, it transmits information to the app in real time. Openings log and current door status. Remote opening. Battery status control. Electronic key cancellation.

**Dimensions:** 124 x 78 x 16 mm