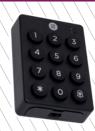

## FREEPAD

FreePad is a wireless keypad to open ATIK PRO with a numeric code. Standalone device, no wiring.

Low battery warning. **Dimensions:** 96 x 68 x 30 mm **Batteries:** 4 x AAA