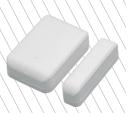

## DOOR SENSOR

Connected to ATIK PRO, for you to check the opening/closing status of the door.

**Dimensions:** 41x27x11,5 mm **Contact distance:** <22 mm

Battery: CR2032