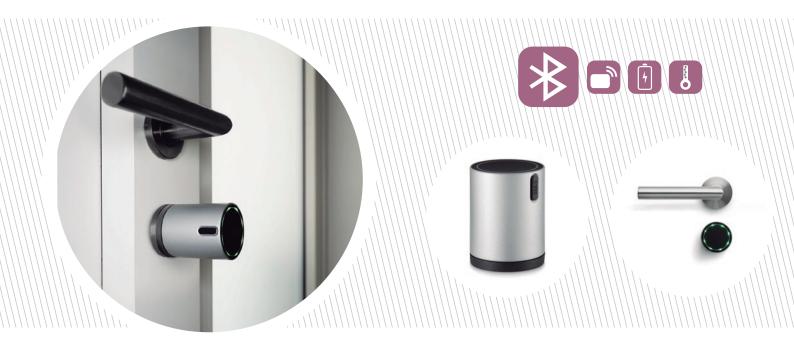

# ATIK PRO motorised lock

Discretion and convenience accessing your home.

ATIK PRO, the discreet and adaptable motorised lock can be opened via Bluetooth, remote control, with a numeric code or remotely.

## features

- Discreet installation: it is inserted inside the home without modifying the appearance of the door.
- Electronic opening and closing: Bluetooth control from a mobile or by pressing directly on the device.
- Mechanical opening and closing: a double-clutch cylinder and traditional key, and by pressing ATIK PRO from inside the home.
- Remote management: electronic keys are sent and deleted via a Gateway, with access control, usage history and battery level from anywhere with a data connection.
- Configurable self-closing: automatic closing can be activated via Rent&Pass.
- USB-C rechargeable battery: with anti-pull magnetic cable that protects the charging port.
- Up to 1500 openings per charge.
- APP available for Android and iOS.

## Online Management

Connected to a Gateway, the lock can be managed from anywhere with an online connection.

ATIK PRO is completely unnoticeable from outside the door.

## GATEWAY

Turns ATIK PRO into an online device. Connected via Wi-Fi, it transmits information to the app in real time. Openings log and current door status. Remote opening. Battery status control. Electronic key cancellation.