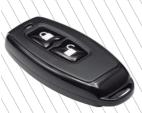

## REMOTE

Remote control for opening and closing conveniently and simply.

Opening distance: up to 10 m Dimensions: 61x29x11 mm Battery: CR2032