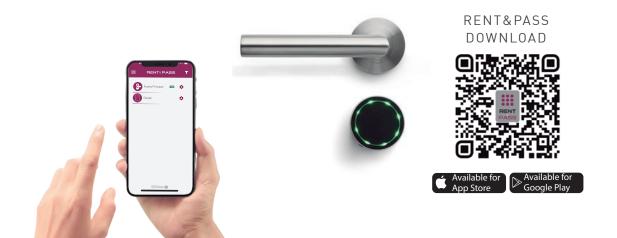

## features

- Discreet installation: it is inserted inside the home without modifying the appearance of the door.
- Electronic opening and closing: Bluetooth control from a mobile or by pressing directly on the device.
- Mechanical opening and closing: a double-clutch cylinder and traditional key, and by pressing ATIK PRO from inside the home.
- Remote management: electronic keys are sent and deleted via a Gateway, with access control, usage history and battery level from anywhere with a data connection.
- Configurable self-closing: automatic closing can be activated via Rent&Pass.
- USB-C rechargeable battery: with anti-pull magnetic cable that protects the charging port.
- Up to 1500 openings per charge.
- APP available for Android and iOS.

## Online Management

Connected to a Gateway, the lock can be managed from anywhere with an online connection.

ATIK PRO is completely unnoticeable from outside the door.