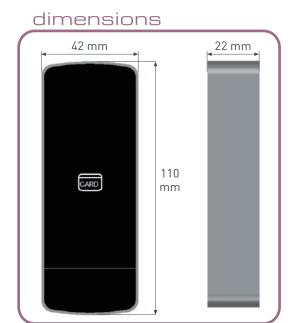

## Access Control Mini

**OMNITEC** presents a new model of MiFare access control, for indoor or outdoor use. Its size and design allow it to be integrated into any hotel environment, and control both main doors and areas with restricted access to guests.

## features

- With a sophisticated and discreet design, the MINI access control is the ideal solution for those common areas of the hotel, special or restricted, where the installation of an electronic lock is not possible.
- The MINI access control is managed with the Omnitec software and allows total control over all access points.
- Designed and conceived for access control to common areas such as: lift, spa, gym, restaurant, conference room, hotel entrances (reception), etc.
- MINI controls the access of room doors equipped with an electric strike, instead of a traditional hotel lock.
- Both the MiFare card reader and the control unit have been integrated into a single device, creating an easily to install unit.
- Anti-humidity rubber gasket included to be used in those zones that need it.
- Audit trail of the last 400 events registered..
- Power supply: 12V AC/DC (220V 50Hz power cord supplied)
- Temperature: -10 °C ~ 70°C
- Humidity: 20% ~ 90% RH