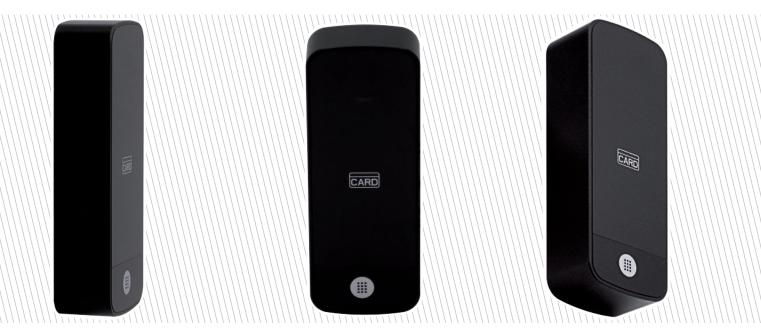

## Access Control Mini

**OMNITEC** presents a new model of MiFare access control, for indoor or outdoor use. Its size and design allow it to be integrated into any hotel environment, and control both main doors and areas with restricted access to guests.

## features

- With a sophisticated and discreet design, the MINI access control is the ideal solution for those common areas of the hotel, special or restricted, where the installation of an electronic lock is not possible.
- The MINI access control is managed with the Omnitec software and allows total control over all access points.
- Designed and conceived for access control to common areas such as: lift, spa, gym, restaurant, conference room, hotel entrances (reception), etc.
- MINI controls the access of room doors equipped with an electric strike, instead of a traditional hotel lock.
- Both the MiFare card reader and the control unit have been integrated into a single device, creating an easily to install unit.
- Anti-humidity rubber gasket included to be used in those zones that need it.
- Audit trail of the last 400 events registered..
- Power supply: 12V AC/DC (220V 50Hz power cord supplied)
- Temperature: -10 °C ~ 70°C
- Humidity: 20% ~ 90% RH